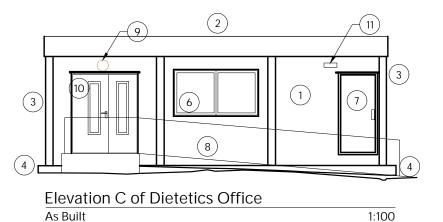

#### KEY TO MATERIALS

- (1) Light grey cladding
- (2) Grey flat roof
- 3 Metal support for modular building
- (4) Concrete support
- 5 Grey RWP
- (6) Dark grey double glazed windows
- (7) Grey spare door
- (8) Ramp with guardrail
- 9 Light
- (10) Grey entrance door
- (11) Vent

Surrey and Sussex NHS Trust

Canada Avenue Redhill, Surrey, RH1 5RH Retrospective Planning Application

drawing title :

Building 38 : Dietetics Office Plan and Elevations As Built