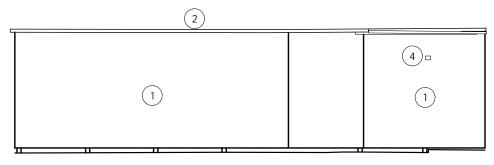

10m

| Light grey cladding |
| Q Grey flat roof |
| 3 Camera |
| 4 Card scan |
| 5 White RWP |
| 6 White double glazed windows |
| 7 Iron railings |
| 8 brick dwarf wall |
| 9 Ramp |
| 10 Light |
| 11 White entrance door |
| 12 Guard rails

| P01  | Issued for planning | 24.06.22 | AW    |
|------|---------------------|----------|-------|
| rev. | description         | date     | chkd. |

Surrey and Sussex NHS Trust

Canada Avenue Redhill, Surrey, RH1 5RH
Retrospective Planning Application

drawing title :

client :

Building 34 : Corridor to Temporary MRI Elevations S TO Y As Built