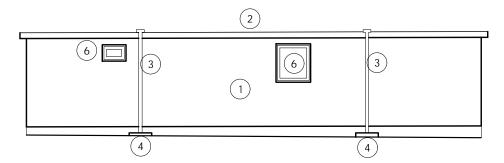

#### Elevation B of Dietetics Office

As Built 1:100

#### KEY TO MATERIALS

- (1) Light grey cladding
- (2) Grey flat roof
- 3 Metal support for modular building
- (4) Concrete support
- 5 Grey RWP
- (6) Dark grey double glazed windows
- (7) Grey spare door
- (8) Ramp with guardrail
- 9 Light
- (10) Grey entrance door
- (11) Vent

Surrey and Sussex NHS Trust

Canada Avenue Redhill, Surrey, RH1 5RH Retrospective Planning Application

drawing title :

Building 38 : Dietetics Office Plan and Elevations As Built