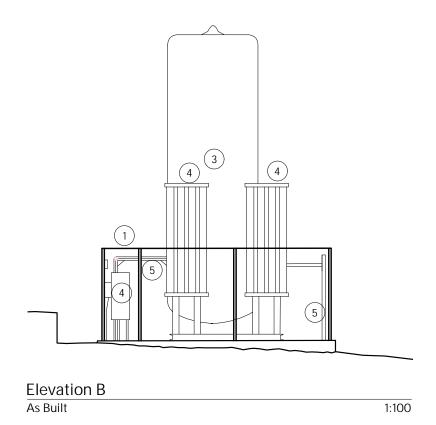

#### KEY TO MATERIALS

- (1) Light grey cladding
- (2) Grey flat roof
- 3 Metal support for modular building
- (4) Concrete support
- 5 Grey RWP
- (6) Dark grey double glazed windows
- (7) Grey spare door
- (8) Ramp with guardrail
- 9 Light
- (10) Grey entrance door
- (11) Vent

Surrey and Sussex NHS Trust

Canada Avenue Redhill, Surrey, RH1 5RH Retrospective Planning Application

drawing title :

Building 38 : Dietetics Office Plan and Elevations As Built