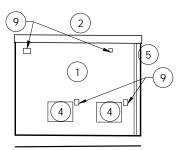

dentifier :

3623-FBR-A10-GF-DR-A-250

| status: |                   | rev no: |
|---------|-------------------|---------|
|         | S4 (For Planning) | P.01    |

Plan of the MRI Viewing Cabin
As Built 1:100

#### KEY TO MATERIALS

- (1) Light grey cladding
- 2 Grey flat roof
- 3 Metal support for modular building
- 4 Air conditioning unit
- 5) White RWP
- 6) Grey double glazed windows
- (7) Ducting
- (8) Concrete support for modular building
- 9 Electrical points
- 10) Timber ramp with guardrail
- (11) Light

1:100

Dark grey entrance door

NTS

| P01     | Issued for Planning | 24.06.22 | AW    |  |
|---------|---------------------|----------|-------|--|
| rev.    | description         | date     | chkd. |  |
| client: |                     |          |       |  |

Surrey and Sussex NHS Trust

East Surrey Hospital
Canada Avenue Redhill, Surrey, RH1 5RH
Retrospective Planning Application

drawing title :

Location Plan

Building 37 : MRI Viewing Cabin Plan and Elevations As Built