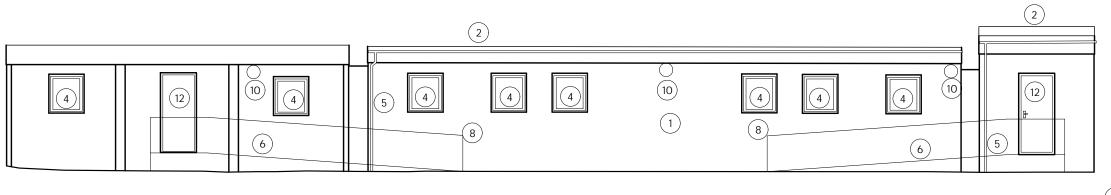

20m

3623-FBR-A11-GF-DR-A-255

| tus: |                   | rev no: |
|------|-------------------|---------|
|      | S4 (For Planning) | P.01    |

As Built

KEY TO MATERIALS

(1) Tarmacadam car park finish

(2) Light grey concrete flush kerb

(3) East Staff Car Park

1:500

Overflow Car Park from East Staff Car Park

Location Plan 1:500

| P01  | Issued for Planning | 24.06.22 | AW    |
|------|---------------------|----------|-------|
| rev. | description         | date     | chkd. |