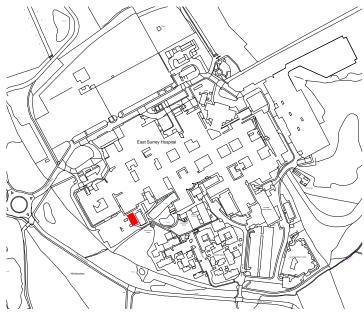

Surrey and Sussex NHS Trust

East Surrey Hospital
Canada Avenue Redhill, Surrey, RH1 5RH
Retrospective Planning Application

drawing title :

Location Plan

Building 15A : Changing Places Plan and Elevations As Built