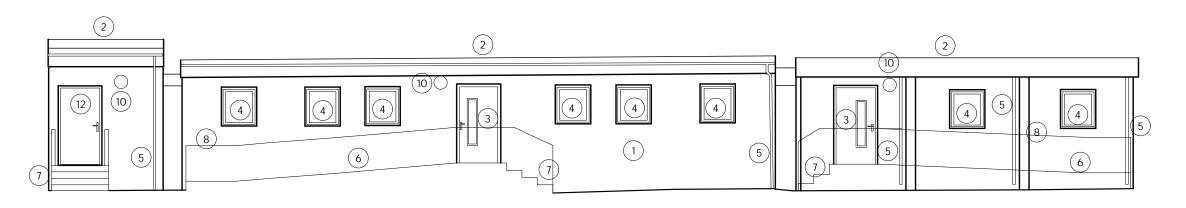

#### KEY TO MATERIALS

- (1) Light grey cladding
- (2) Grey flat roof
- 3 Metal support for modular building
- (4) Concrete support
- 5 Grey RWP
- (6) Dark grey double glazed windows
- (7) Grey spare door
- (8) Ramp with guardrail
- 9 Light
- (10) Grey entrance door
- (11) Vent

Surrey and Sussex NHS Trust

Canada Avenue Redhill, Surrey, RH1 5RH Retrospective Planning Application

drawing title :

Building 38 : Dietetics Office Plan and Elevations As Built