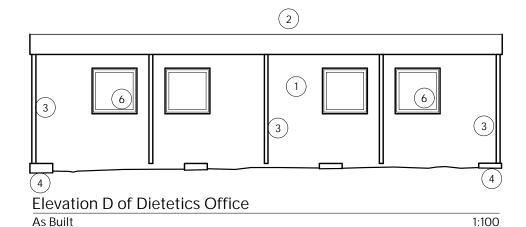

#### Elevation B of Dietetics Office

As Built 1:100

#### KEY TO MATERIALS

- (1) Light grey cladding
- (2) Grey flat roof
- 3 Metal support for modular building
- (4) Concrete support
- 5 Grey RWP
- (6) Dark grey double glazed windows
- (7) Grey spare door
- (8) Ramp with guardrail
- 9 Light
- (10) Grey entrance door
- (11) Vent