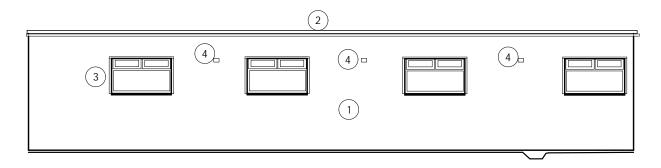

### Elevation R of MRI Corridor

As Built 1:100

### Elevation N of MRI Corridor

As Built 1:100

#### Elevation M of MRI Corridor

1:100 As Built

#### KEY TO MATERIALS

- (1) Light grey cladding
- 2 Grey flat roof
- (3) White double glazed windows
- (4) Light
- (5) White entrance door

P01 Issued for Planning

24.06.22 AW

description date

client

Surrey and Sussex NHS Trust

East Surrey Hospital Canada Avenue Redhill, Surrey, RH1 5RH **Retrospective Planning Application** 

drawing title :

Building 34 : Corridor to Temporary MRI Elevations M to R As Built