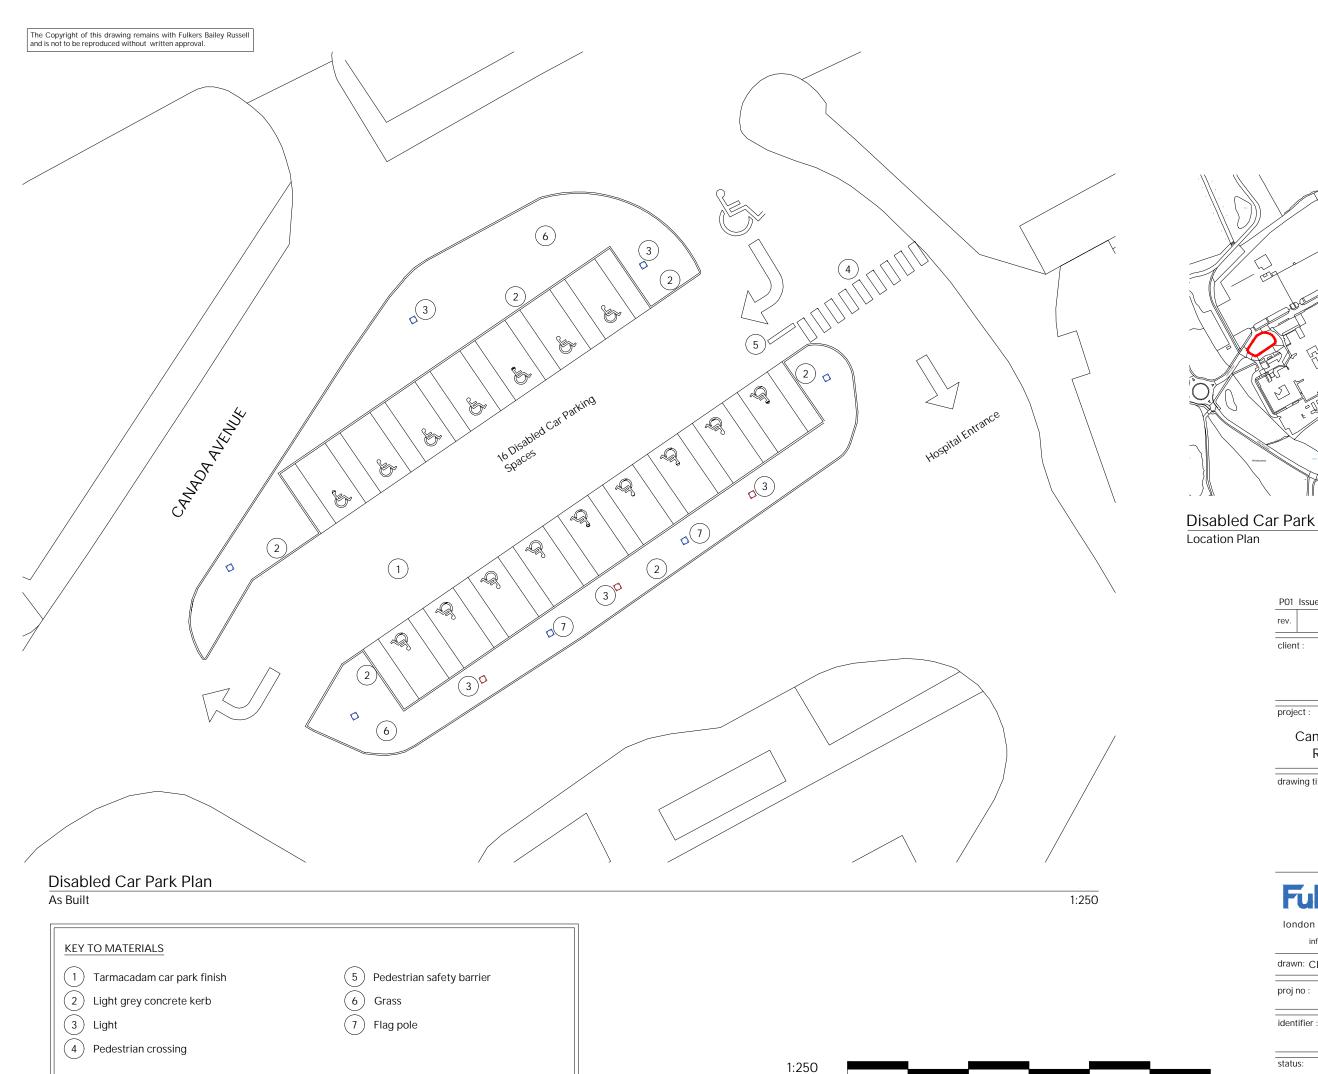

Disabled Car Park Plan As Built

# **Fulkers Bailey Russell**

Iondon I brighton | bristol I leeds I reading I manchester info@fulkers.co.uk // www.fulkers.co.uk // 020 3735 5792

| drawn: CK chkd : AW |  | date: June 2022 |
|---------------------|--|-----------------|
| proj no : 22 3623   |  | scale:          |
| 22 3623             |  | 1·250 @ A3      |

20m

3623-FBR-A11-GF-DR-A-255

| tus: |                   | rev no: |
|------|-------------------|---------|
|      | S4 (For Planning) | P.01    |

As Built

KEY TO MATERIALS

(1) Tarmacadam car park finish

(2) Light grey concrete flush kerb