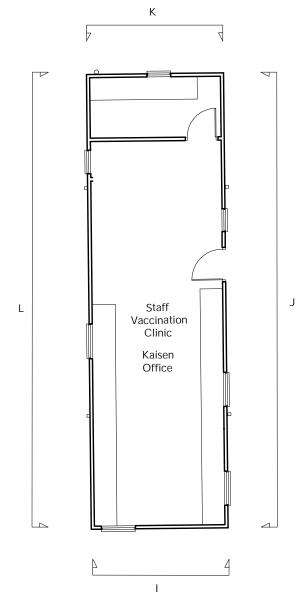

#### Elevation J of The Kaisen Office

As Built 1:100

### Elevation L of The Kaisen Office

As Built 1:100

### Elevation I of The Kaisen Office

As Built 1:100

### As Built

Elevation K of The Kaisen Office 1:100

Kaisen Office

NTS Location Plan

> P01 Issued for Planning 24.06.22 AW description date

> > Surrey and Sussex NHS Trust

East Surrey Hospital Canada Avenue Redhill, Surrey, RH1 5RH **Retrospective Planning Application** 

drawing title :

Building 35 : Kaisen Office Plan and Elevations As Built