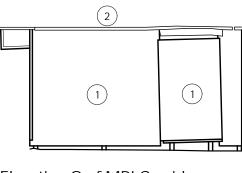

### Elevation N of MRI Corridor

As Built 1:100

#### KEY TO MATERIALS

- (1) Light grey cladding
- 2 Grey flat roof
- (3) White double glazed windows
- (4) Light
- (5) White entrance door

P01 Issued for Planning

24.06.22 AW

description date

client

Surrey and Sussex NHS Trust

East Surrey Hospital Canada Avenue Redhill, Surrey, RH1 5RH **Retrospective Planning Application** 

drawing title :

Building 34 : Corridor to Temporary MRI Elevations M to R As Built