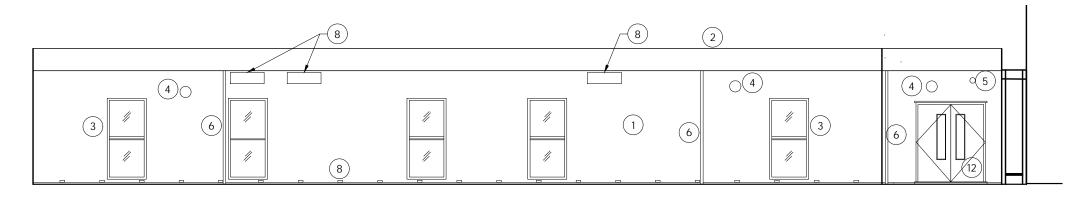

identifier :

3623-FBR-A3-GF-DR-A-216

| tatus:            | rev no: |
|-------------------|---------|
| S4 (For Planning) | P.01    |

Elevation A
As Built 1:100

| P01 Issued for Planning |             | 24.06.22 | AW   |
|-------------------------|-------------|----------|------|
| rev.                    | description | date     | chko |

Surrey and Sussex NHS Trust

Canada Avenue Redhill, Surrey, RH1 5RH Retrospective Planning Application

drawing title :

Building 39 : New VIE and Compound Elevations As Built