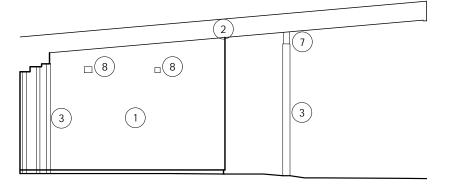

identifier :

3623-FBR-A7-GF-DR-A-235

| status: |                   | rev no: |
|---------|-------------------|---------|
|         | S4 (For Planning) | P.01    |

KEY TO MATERIALS

1 Rendered finish
2 Canopy
3 Column
4 Black double glazed windows
5 Black double glazed doors
6 Metal bollards
7 Metal beam
8 Vents

Surrey and Sussex NHS Trust

Canada Avenue Redhill, Surrey, RH1 5RH
Retrospective Planning Application

drawing title :

Location Plan

Building 15 : Discharge Unit Extension Plan and Elevations As Built