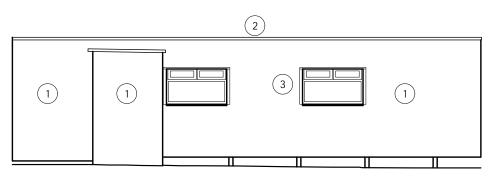

Elevation B As Built 1:100

Elevation D

As Built 1:100

Elevation A
As Built 1:100

Elevation C As Built 1:100

#### KEY TO MATERIALS

- (1) Light grey cladding
- 2 Grey flat roof
- 3 Metal support for modular building
- 4 Air conditioning unit
- 5) White RWP
- 6) Grey double glazed windows
- (7) Ducting
- (8) Concrete support for modular building
- 9 Electrical points
- 10) Timber ramp with guardrail
- (11) Light

1:100

Dark grey entrance door

NTS

| P01     | Issued for Planning | 24.06.22 | AW    |  |
|---------|---------------------|----------|-------|--|
| rev.    | description         | date     | chkd. |  |
| client: |                     |          |       |  |

Surrey and Sussex NHS Trust

East Surrey Hospital
Canada Avenue Redhill, Surrey, RH1 5RH
Retrospective Planning Application

drawing title :

Location Plan

Building 37 : MRI Viewing Cabin Plan and Elevations As Built