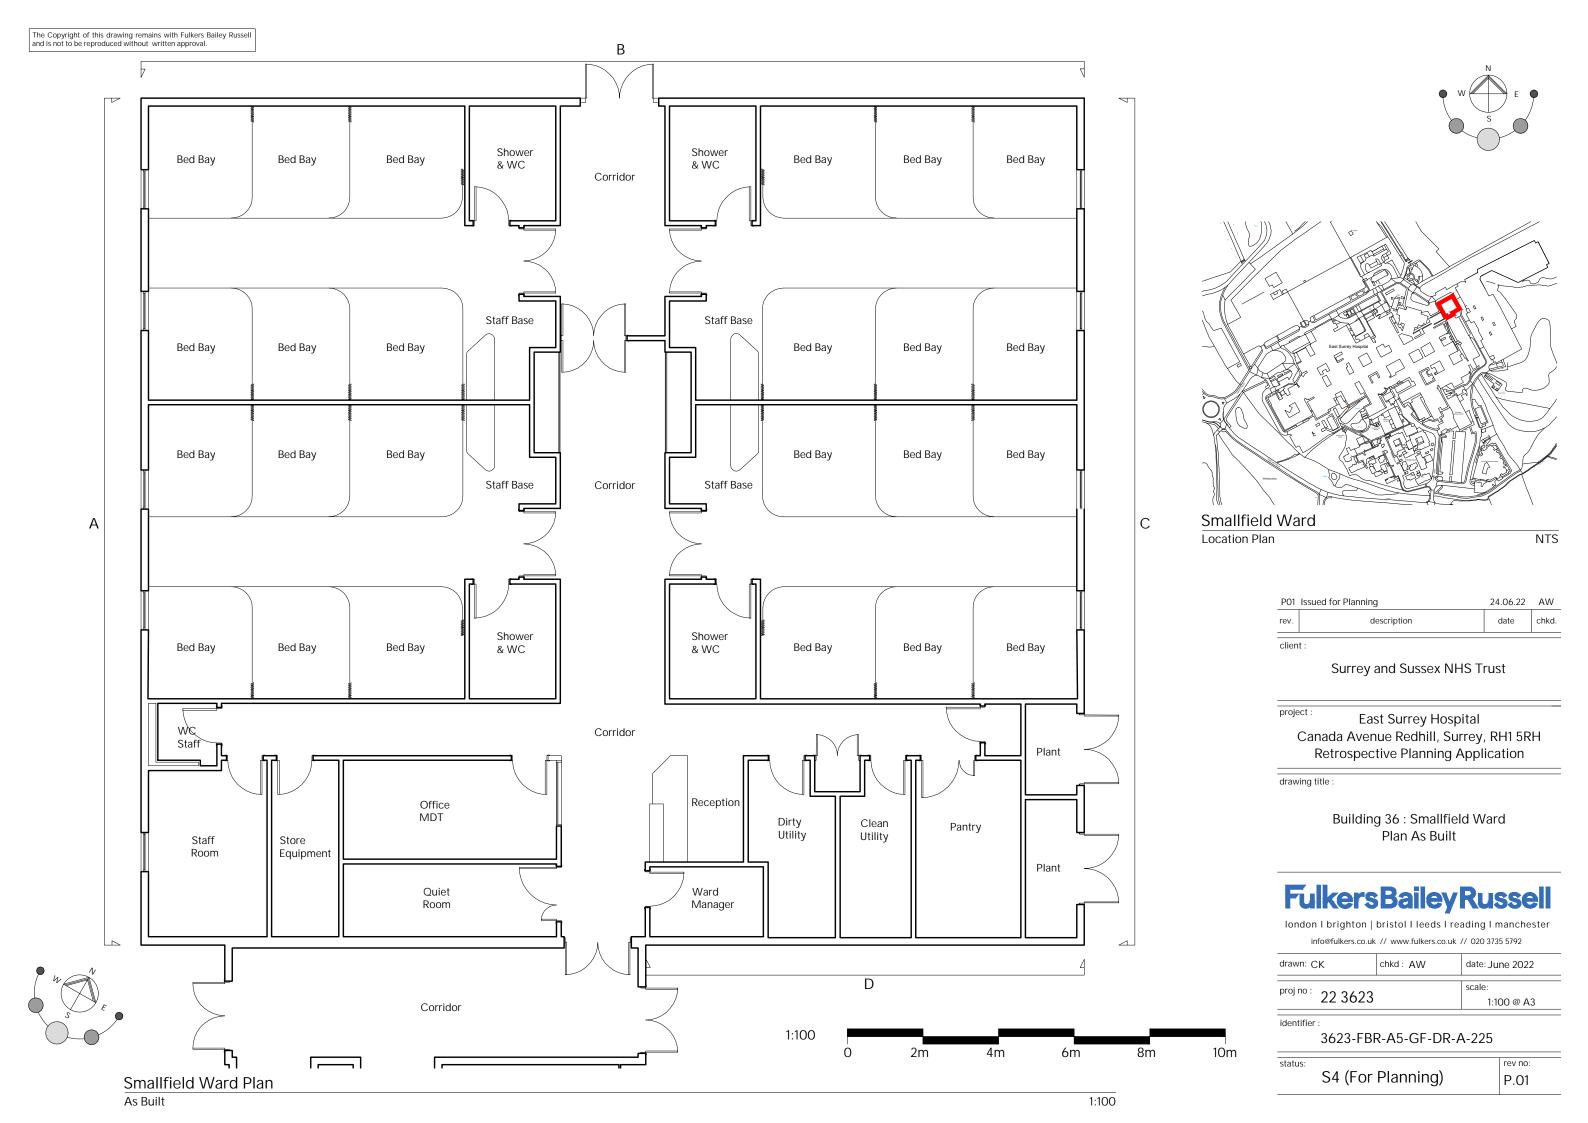

drawing title:

Building 36 : Smallfield Ward Elevations As Built

identifier :

3623-FBR-A5-GF-DR-A-226

| status: |                   | rev no: |
|---------|-------------------|---------|
|         | S4 (For Planning) | P.01    |