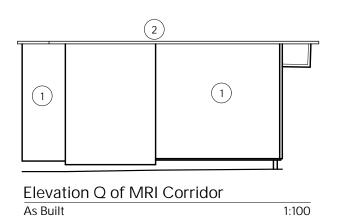

### Elevation R of MRI Corridor

As Built 1:100

#### KEY TO MATERIALS

- (1) Light grey cladding
- 2 Grey flat roof
- (3) White double glazed windows
- (4) Light
- (5) White entrance door

P01 Issued for Planning

24.06.22 AW

description date

client

Surrey and Sussex NHS Trust

East Surrey Hospital Canada Avenue Redhill, Surrey, RH1 5RH **Retrospective Planning Application** 

drawing title :

Building 34 : Corridor to Temporary MRI Elevations M to R As Built