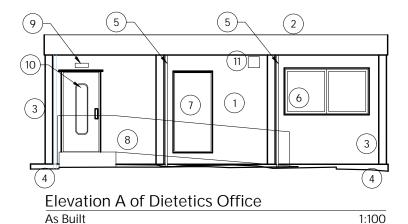

#### Elevation B of Dietetics Office

As Built 1:100

#### KEY TO MATERIALS

- (1) Light grey cladding
- (2) Grey flat roof
- 3 Metal support for modular building
- (4) Concrete support
- 5 Grey RWP
- (6) Dark grey double glazed windows
- (7) Grey spare door
- (8) Ramp with guardrail
- 9 Light
- (10) Grey entrance door
- (11) Vent

Surrey and Sussex NHS Trust

Canada Avenue Redhill, Surrey, RH1 5RH Retrospective Planning Application

drawing title :

Building 38 : Dietetics Office Plan and Elevations As Built