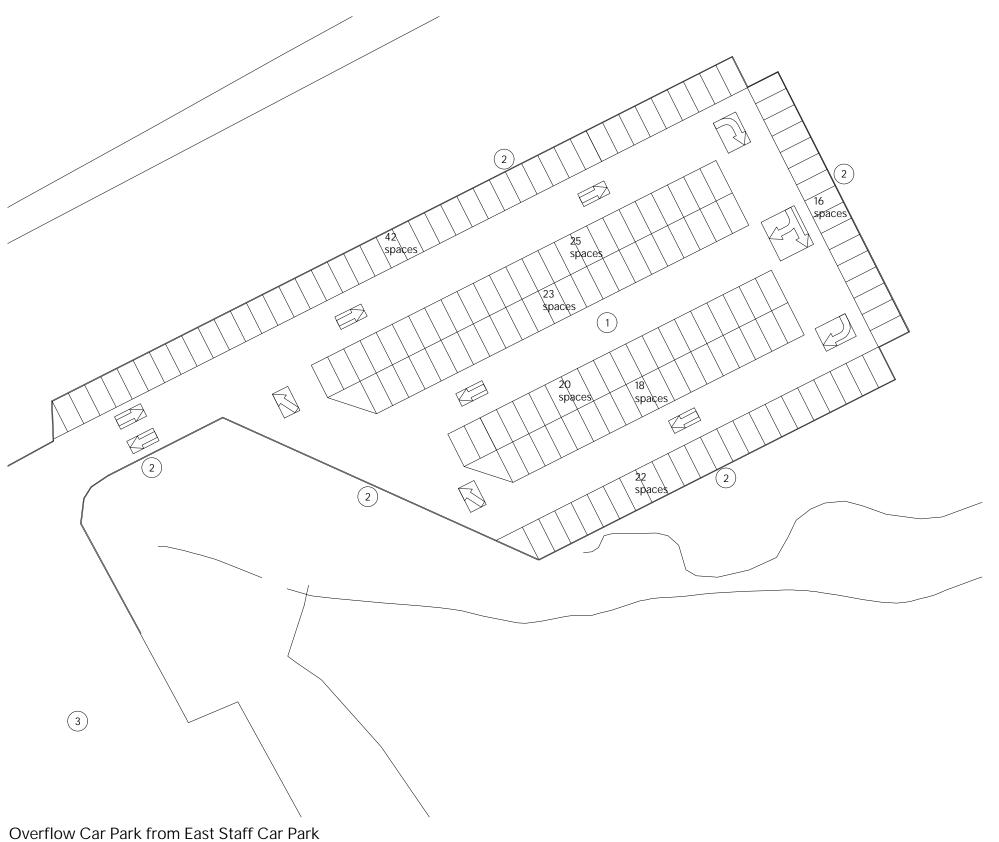

(3) East Staff Car Park

1:500

Overflow Car Park from East Staff Car Park

Location Plan 1:500

| P01  | Issued for Planning | 24.06.22 | AW    |
|------|---------------------|----------|-------|
| rev. | description         | date     | chkd. |

Surrey and Sussex NHS Trust

Canada Avenue Redhill, Surrey, RH1 5RH Retrospective Planning Application

drawing title :

client :

Overflow Car Park from East Staff Car Park Plan As Built

# **Fulkers Bailey Russell**

Iondon I brighton | bristol I leeds I reading I manchester info@fulkers.co.uk // www.fulkers.co.uk // 020 3735 5792

| drawn: CK         | chkd: AW | date: June 2022 |
|-------------------|----------|-----------------|
|                   |          |                 |
| proj no : 22 3623 |          | scale:          |
|                   |          | 1:500 @ A3      |