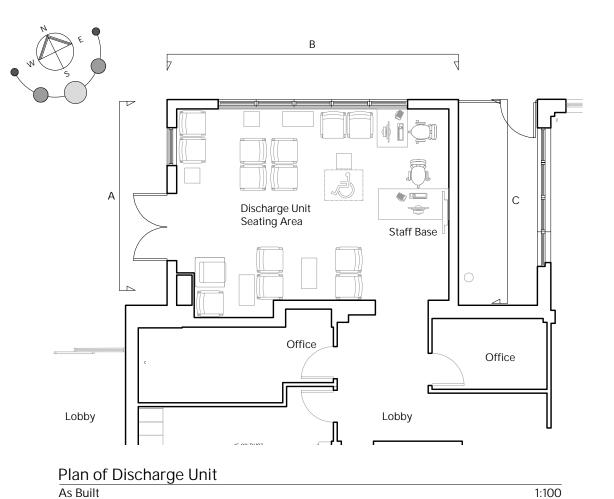

Surrey and Sussex NHS Trust

Canada Avenue Redhill, Surrey, RH1 5RH
Retrospective Planning Application

drawing title :

Location Plan

Building 15 : Discharge Unit Extension Plan and Elevations As Built

identifier :

3623-FBR-A1-GF-DR-A-205

| status: |                   | rev no: |
|---------|-------------------|---------|
|         | S4 (For Planning) | P.01    |

As Built 1:100