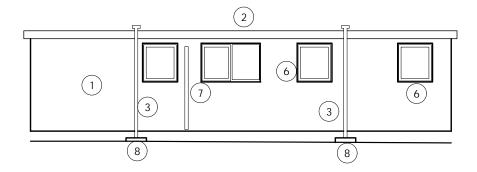

#### KEY TO MATERIALS

- (1) Light grey cladding
- (2) Grey flat roof
- 3 Metal support for modular building
- (4) Concrete support
- 5 Grey RWP
- (6) Dark grey double glazed windows
- (7) Grey spare door
- (8) Ramp with guardrail
- 9 Light
- (10) Grey entrance door
- (11) Vent

Surrey and Sussex NHS Trust

Canada Avenue Redhill, Surrey, RH1 5RH Retrospective Planning Application

drawing title :

Building 38 : Dietetics Office Plan and Elevations As Built