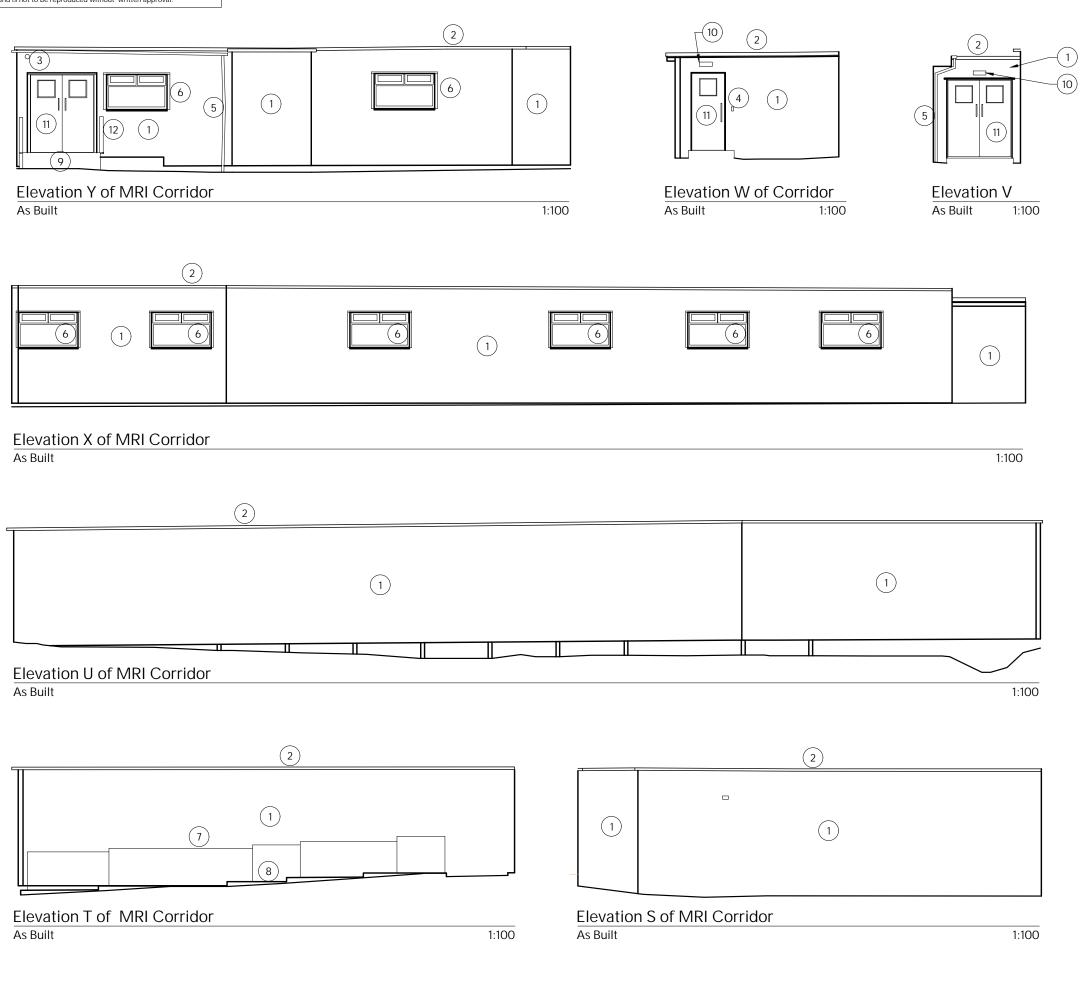

### Elevation R of MRI Corridor

As Built 1:100

### Elevation N of MRI Corridor

As Built 1:100

#### Elevation M of MRI Corridor

1:100 As Built

#### KEY TO MATERIALS

- (1) Light grey cladding
- 2 Grey flat roof
- (3) White double glazed windows
- (4) Light
- (5) White entrance door

P01 Issued for Planning

24.06.22 AW

description date

client

Surrey and Sussex NHS Trust

East Surrey Hospital Canada Avenue Redhill, Surrey, RH1 5RH **Retrospective Planning Application** 

drawing title :

Building 34 : Corridor to Temporary MRI Elevations M to R As Built

10m

| Light grey cladding |
| Q Grey flat roof |
| 3 Camera |
| 4 Card scan |
| 5 White RWP |
| 6 White double glazed windows |
| 7 Iron railings |
| 8 brick dwarf wall |
| 9 Ramp |
| 10 Light |
| 11 White entrance door |
| 12 Guard rails

| P01  | Issued for planning | 24.06.22 | AW    |
|------|---------------------|----------|-------|
| rev. | description         | date     | chkd. |

Surrey and Sussex NHS Trust

Canada Avenue Redhill, Surrey, RH1 5RH
Retrospective Planning Application

drawing title :

client :

Building 34 : Corridor to Temporary MRI Elevations S TO Y As Built