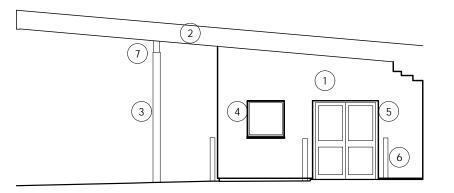

Elevation A As Built 1:100

Elevation C
As Built 1:100

NTS

| P01   | Issued for Planning | 24.06.22 | AW    |
|-------|---------------------|----------|-------|
| rev.  | description         | date     | chkd. |
| clien | t :                 |          |       |

identifier :

3623-FBR-A7-GF-DR-A-235

| status: |                   | rev no: |
|---------|-------------------|---------|
|         | S4 (For Planning) | P.01    |

KEY TO MATERIALS

1 Rendered finish
2 Canopy
3 Column
4 Black double glazed windows
5 Black double glazed doors
6 Metal bollards
7 Metal beam
8 Vents