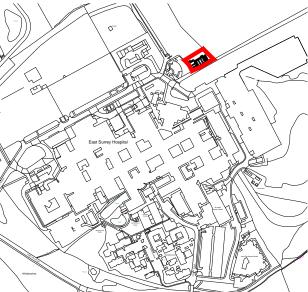

(3) East Staff Car Park

1:500

Overflow Car Park from East Staff Car Park

Location Plan 1:500

| P01  | Issued for Planning | 24.06.22 | AW    |
|------|---------------------|----------|-------|
| rev. | description         | date     | chkd. |