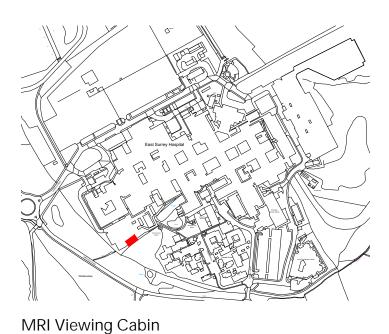

Surrey and Sussex NHS Trust

East Surrey Hospital
Canada Avenue Redhill, Surrey, RH1 5RH
Retrospective Planning Application

drawing title :

Location Plan

Building 37 : MRI Viewing Cabin Plan and Elevations As Built