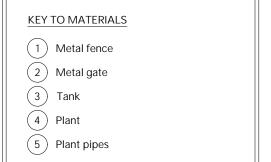

#### KEY TO MATERIALS

- (1) Concrete
- 2 Metal fence
- (3) Metal gate
- 4 Tarmacadam finish
- 5 Gabion baskets
- 6 Kerb
- 7 Crash barrier
- 8 Bollard
- 9 Lamp post
- (10) Tank
- (11) Plant
- (12) Plant pipes
- (13) Pebbles