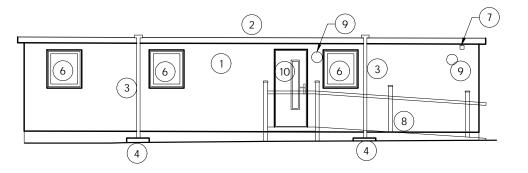

identifier :

3623-FBR-A4-GF-DR-A-220

| status:   |          | rev no: |
|-----------|----------|---------|
| S4 (For P | lanning) | P.01    |

1:100 4m 6m 8m 10m

Elevation A

As Built 1:100

6 Elevation C 1:100 As Built

Elevation B As Built 1:100

Elevation D As Built 1:100

> 1:100 4m 6m 8m 10m

#### KEY TO MATERIALS

- (1) Light green and grey cladding
- 2 Dark grey flat roof
- 3 Dark grey entrance door
- 4 White double glazed windows
- 5 Dark grey rwp
- 6 Ramp
- 7 Stairs
- 8 Yellow guardrails
- 9 Pipework
- (10) Light
- (11) Vent
- (12) Fire escape door