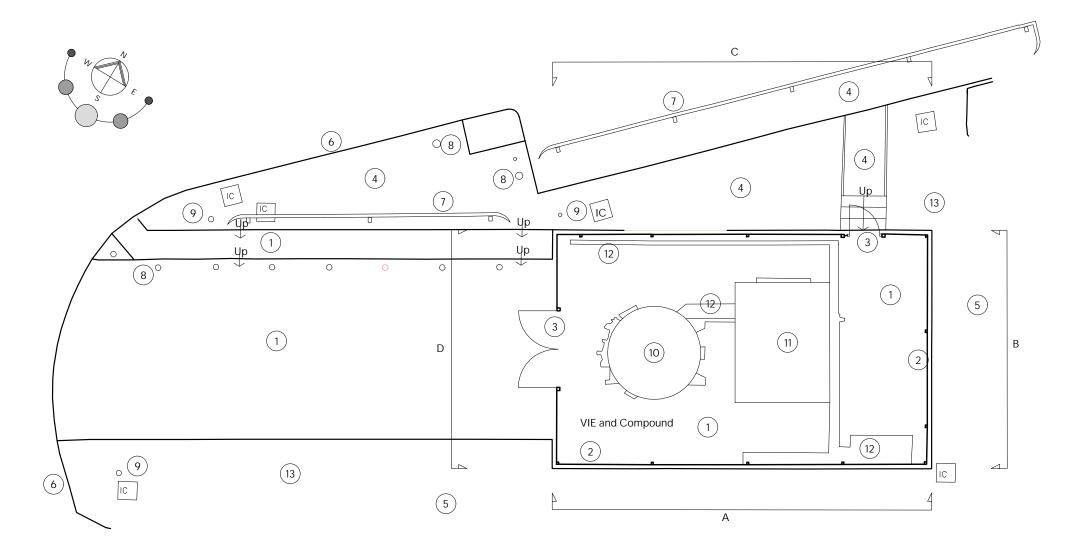

identifier :

3623-FBR-A8-GF-DR-A-241

|                   | rev no: |
|-------------------|---------|
| S4 (For Planning) | P.01    |

VIE and Compound Plan

As Built 1:100

#### KEY TO MATERIALS

- (1) Concrete
- 2 Metal fence
- (3) Metal gate
- 4 Tarmacadam finish
- 5 Gabion baskets
- 6 Kerb
- 7 Crash barrier
- 8 Bollard
- 9 Lamp post
- (10) Tank
- (11) Plant
- (12) Plant pipes
- (13) Pebbles