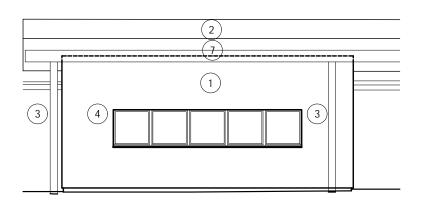

#### Elevation B of Dietetics Office

As Built 1:100

#### KEY TO MATERIALS

- (1) Light grey cladding
- (2) Grey flat roof
- 3 Metal support for modular building
- (4) Concrete support
- 5 Grey RWP
- (6) Dark grey double glazed windows
- (7) Grey spare door
- (8) Ramp with guardrail
- 9 Light
- (10) Grey entrance door
- (11) Vent