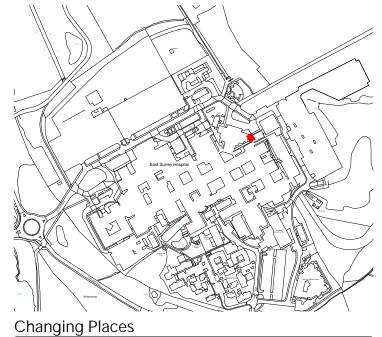

Surrey and Sussex NHS Trust

East Surrey Hospital
Canada Avenue Redhill, Surrey, RH1 5RH
Retrospective Planning Application

drawing title :

Location Plan

Building 15A : Changing Places Plan and Elevations As Built