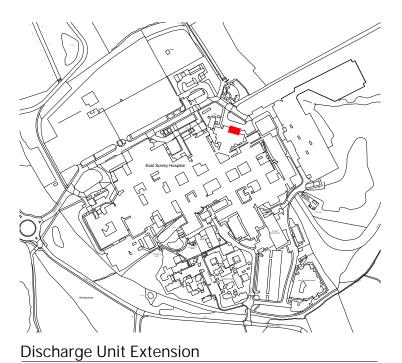

Surrey and Sussex NHS Trust

Canada Avenue Redhill, Surrey, RH1 5RH
Retrospective Planning Application

drawing title :

Location Plan

Building 15 : Discharge Unit Extension Plan and Elevations As Built