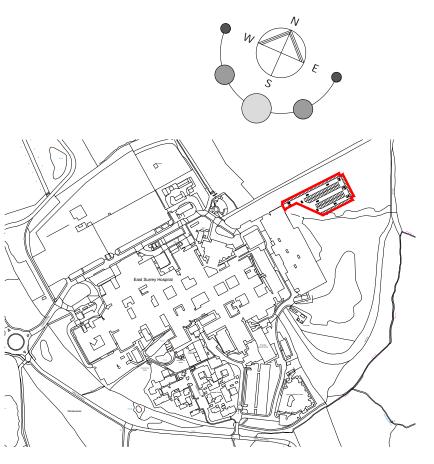

Surrey and Sussex NHS Trust

East Surrey Hospital
Canada Avenue Redhill, Surrey, RH1 5RH
Retrospective Planning Application

drawing title :

Location Plan

Building 15A : Changing Places Plan and Elevations As Built