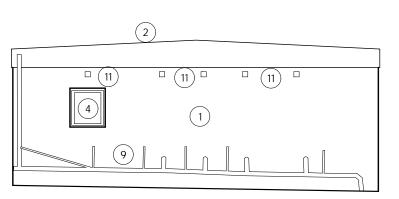

#### KEY TO MATERIALS

- (1) Light grey cladding
- (2) Grey flat roof
- 3 Metal support for modular building
- (4) Concrete support
- 5 Grey RWP
- (6) Dark grey double glazed windows
- (7) Grey spare door
- (8) Ramp with guardrail
- 9 Light
- (10) Grey entrance door
- (11) Vent

Surrey and Sussex NHS Trust

Canada Avenue Redhill, Surrey, RH1 5RH Retrospective Planning Application

drawing title :

Building 38 : Dietetics Office Plan and Elevations As Built