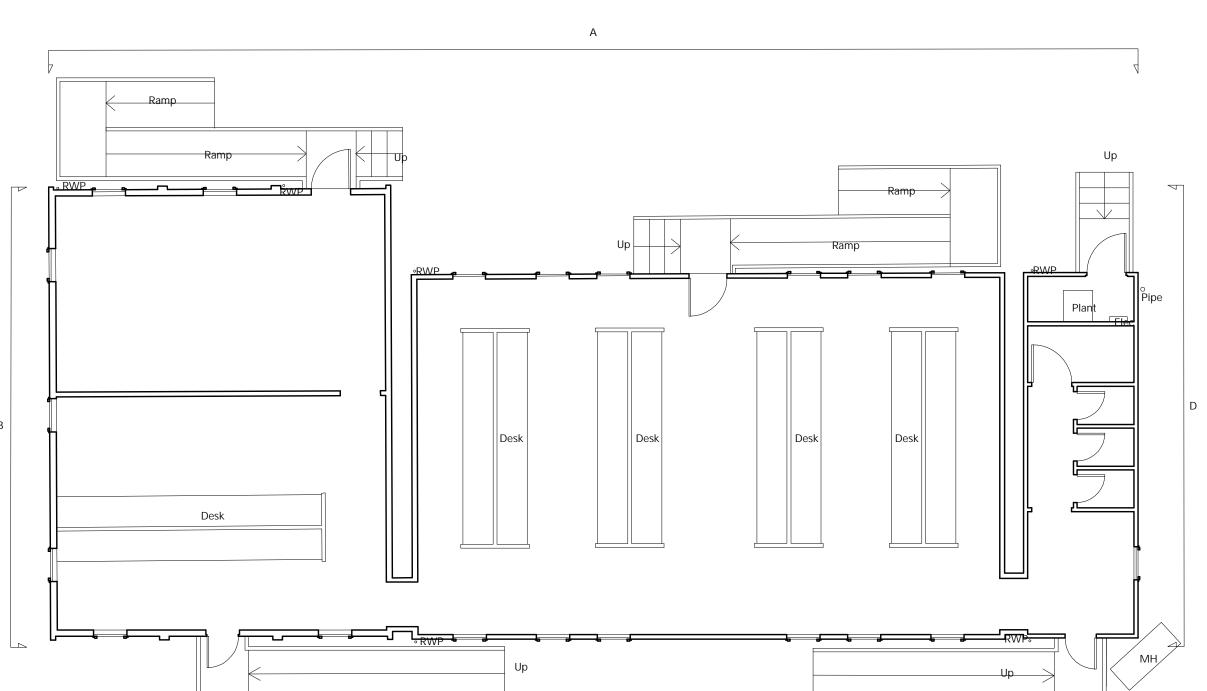

identifier :

3623-FBR-A10-GF-DR-A-251

| status: |                   | rev no: |
|---------|-------------------|---------|
|         | S4 (For Planning) | P.01    |

Modular Building Plan

As Built 1:100

С

Modular Building Plan

dentifier :

3623-FBR-A10-GF-DR-A-250

| status: |                   | rev no: |
|---------|-------------------|---------|
|         | S4 (For Planning) | P.01    |

Plan of the MRI Viewing Cabin
As Built 1:100