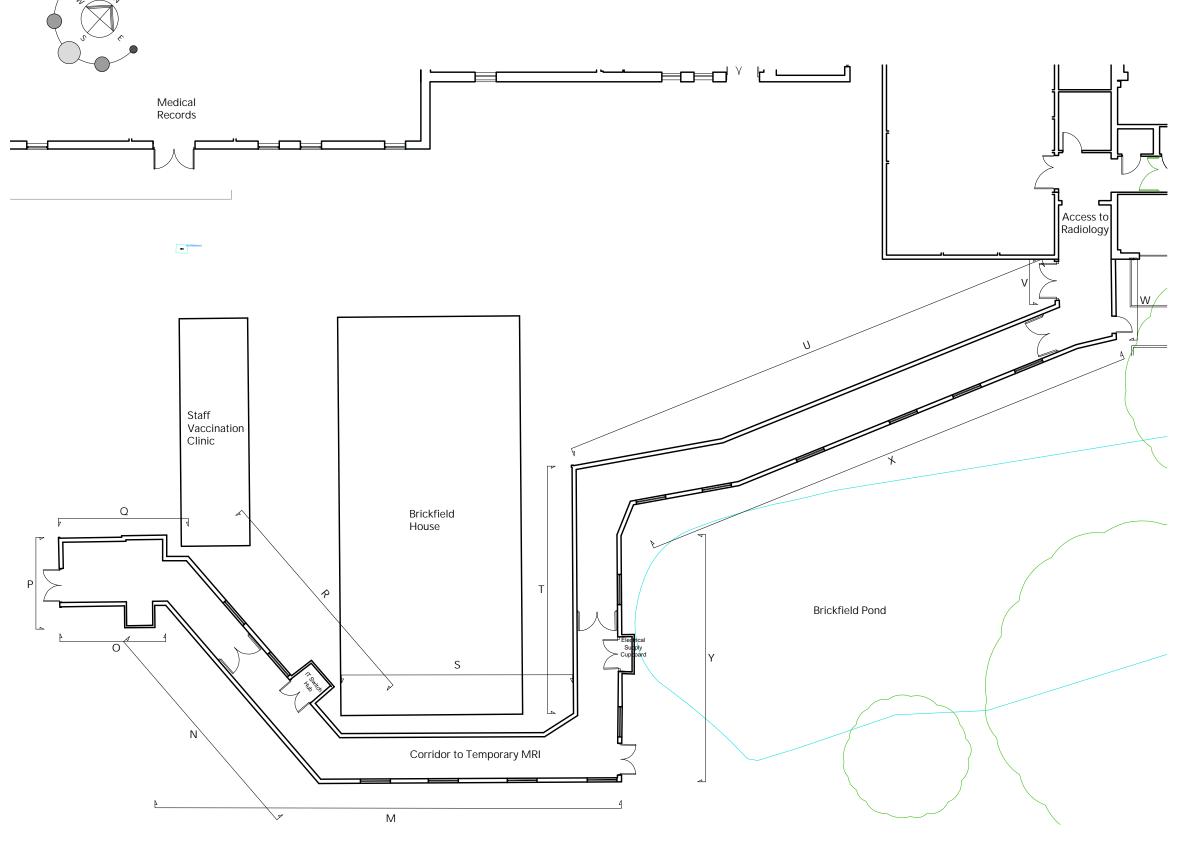

Plan of Corridor to Temporary MRI

As Built 1:200

1:200 0 4m 8m 12m 16m 20m

Corridor to Temporary MRI Location Plan

| rev. description date chkd. | P01  | Issued for Planning | 24.06.22 | AW    |
|-----------------------------|------|---------------------|----------|-------|
|                             | rev. | description         | date     | chkd. |

client :

Surrey and Sussex NHS Trust

Canada Avenue Redhill, Surrey, RH1 5RH Retrospective Planning Application

drawing title :

Building 34 : Corridor to Temporary MRI Plan As Built

### Elevation R of MRI Corridor

As Built 1:100

### Elevation N of MRI Corridor

As Built 1:100

#### Elevation M of MRI Corridor

1:100 As Built

East Surrey Hospital Canada Avenue Redhill, Surrey, RH1 5RH **Retrospective Planning Application** 

drawing title :

Building 34 : Corridor to Temporary MRI Elevations M to R As Built

10m

| Light grey cladding |
| Q Grey flat roof |
| 3 Camera |
| 4 Card scan |
| 5 White RWP |
| 6 White double glazed windows |
| 7 Iron railings |
| 8 brick dwarf wall |
| 9 Ramp |
| 10 Light |
| 11 White entrance door |
| 12 Guard rails

drawing title :

client :

Building 34 : Corridor to Temporary MRI Elevations S TO Y As Built