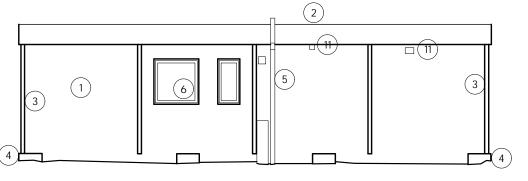

#### KEY TO MATERIALS

- (1) Light grey cladding
- (2) Grey flat roof
- 3 Metal support for modular building
- (4) Concrete support
- 5 Grey RWP
- (6) Dark grey double glazed windows
- (7) Grey spare door
- (8) Ramp with guardrail
- 9 Light
- (10) Grey entrance door
- (11) Vent