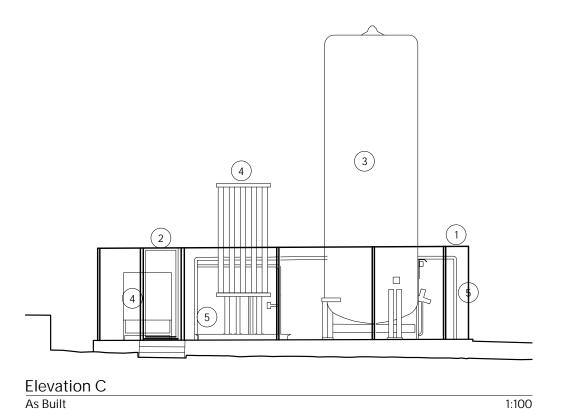

#### Elevation B of Dietetics Office

As Built 1:100

#### KEY TO MATERIALS

- (1) Light grey cladding
- (2) Grey flat roof
- 3 Metal support for modular building
- (4) Concrete support
- 5 Grey RWP
- (6) Dark grey double glazed windows
- (7) Grey spare door
- (8) Ramp with guardrail
- 9 Light
- (10) Grey entrance door
- (11) Vent

Surrey and Sussex NHS Trust

Canada Avenue Redhill, Surrey, RH1 5RH Retrospective Planning Application

drawing title :

Building 38 : Dietetics Office Plan and Elevations As Built