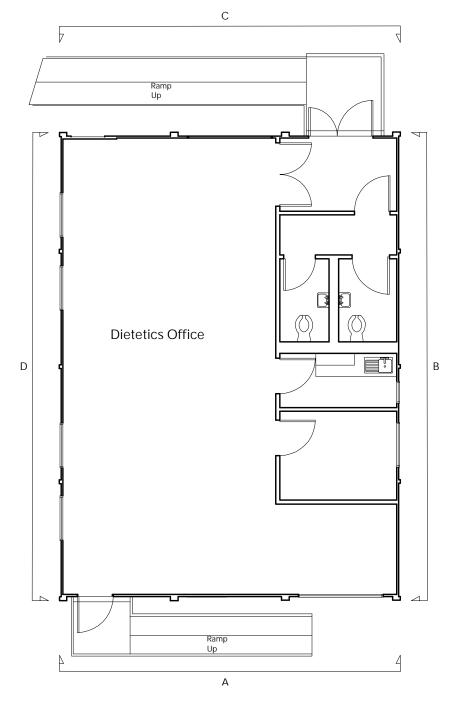

Surrey and Sussex NHS Trust

Canada Avenue Redhill, Surrey, RH1 5RH Retrospective Planning Application

drawing title :

Building 38 : Dietetics Office Plan and Elevations As Built