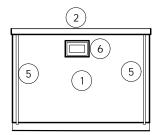

20m

3623-FBR-A11-GF-DR-A-255

| tus: |                   | rev no: |
|------|-------------------|---------|
|      | S4 (For Planning) | P.01    |

As Built

KEY TO MATERIALS

(1) Tarmacadam car park finish

(2) Light grey concrete flush kerb

(3) East Staff Car Park

1:500

Overflow Car Park from East Staff Car Park

Location Plan 1:500

| P01  | Issued for Planning | 24.06.22 | AW    |
|------|---------------------|----------|-------|
| rev. | description         | date     | chkd. |