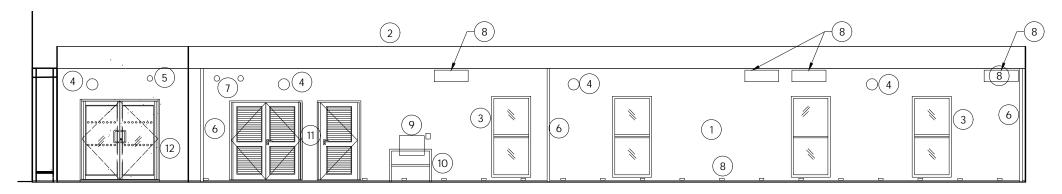

### Elevation B of Smallfield Ward

As Built 1:100

#### KEY TO MATERIALS

- (1) Blue and grey cladding
- 2 Dark grey flat roof
- (3) Dark grey double glazed windows
- 4 light
- 5 Camera
- 6 Dark grey rwp
- 7 Extract
- 8 Vents
- 9 Air conditioning unit
- (10) Guardrail
- 11) Dark grey plant doors
- (12) Dark grey entrance doors