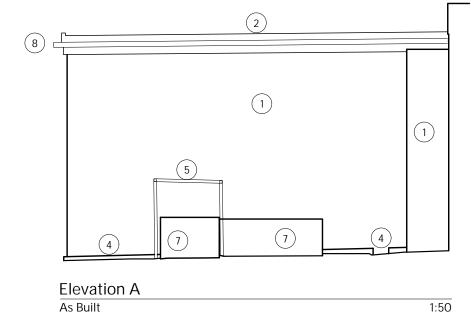

identifier :

3623-FBR-A2-GF-DR-A-210

| tatus: |                   | rev no: |
|--------|-------------------|---------|
|        | S4 (For Planning) | P.01    |

1:50

Elevation C

As Built

0 1m 2m 3m 4m 5m

NTS

#### KEY TO MATERIALS

- (1) Light grey cladding
- (2) Grey flat roof
- 3 Metal support for modular building
- (4) Concrete support
- 5 Grey RWP
- (6) Dark grey double glazed windows
- (7) Grey spare door
- (8) Ramp with guardrail
- 9 Light
- (10) Grey entrance door
- (11) Vent