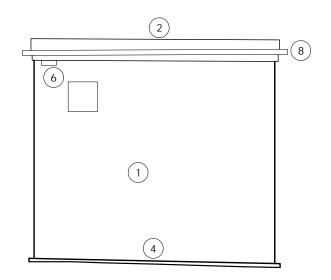

#### KEY TO MATERIALS

- (1) Light grey cladding
- (2) Grey flat roof
- 3 Metal support for modular building
- (4) Concrete support
- 5 Grey RWP
- (6) Dark grey double glazed windows
- (7) Grey spare door
- (8) Ramp with guardrail
- 9 Light
- (10) Grey entrance door
- (11) Vent

Surrey and Sussex NHS Trust

Canada Avenue Redhill, Surrey, RH1 5RH Retrospective Planning Application

drawing title :

Building 38 : Dietetics Office Plan and Elevations As Built