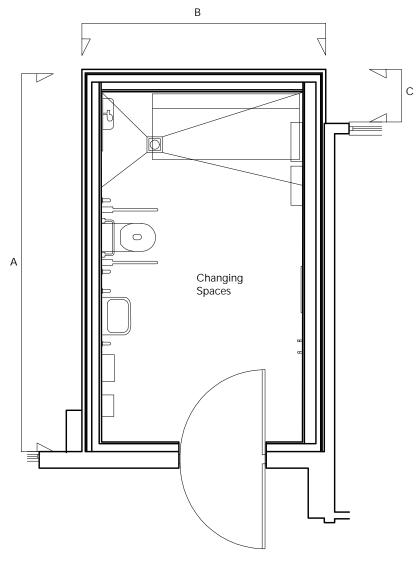

Surrey and Sussex NHS Trust

East Surrey Hospital
Canada Avenue Redhill, Surrey, RH1 5RH
Retrospective Planning Application

drawing title :

Location Plan

Building 15A : Changing Places Plan and Elevations As Built

identifier :

3623-FBR-A2-GF-DR-A-210

| tatus: |                   | rev no: |
|--------|-------------------|---------|
|        | S4 (For Planning) | P.01    |

1:50

Elevation C

As Built

0 1m 2m 3m 4m 5m

NTS