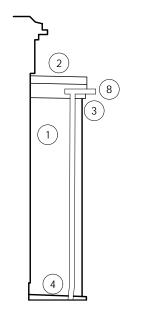

#### KEY TO MATERIALS

- (1) Grey cladding
- (2) White flat roof
- (3) White RWP
- (4) Concrete kerb
- (5) Railing to protect timber access duct
- 6 Vents
- 7 Grey timber access duct to plumbing
- 8 White gutter