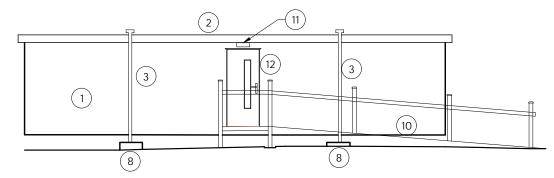

#### KEY TO MATERIALS

- (1) Light grey cladding
- (2) Grey flat roof
- 3 Metal support for modular building
- (4) Concrete support
- 5 Grey RWP
- (6) Dark grey double glazed windows
- (7) Grey spare door
- (8) Ramp with guardrail
- 9 Light
- (10) Grey entrance door
- (11) Vent

Surrey and Sussex NHS Trust

Canada Avenue Redhill, Surrey, RH1 5RH Retrospective Planning Application

drawing title :

Building 38 : Dietetics Office Plan and Elevations As Built