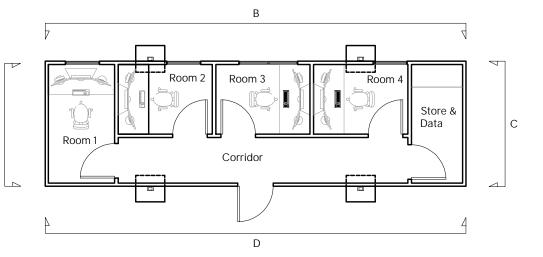

Surrey and Sussex NHS Trust

Canada Avenue Redhill, Surrey, RH1 5RH Retrospective Planning Application

drawing title :

Building 38 : Dietetics Office Plan and Elevations As Built