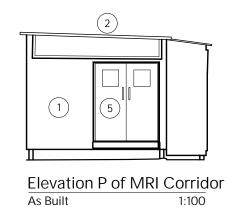

#### Elevation M of MRI Corridor

1:100 As Built

#### KEY TO MATERIALS

- (1) Light grey cladding
- 2 Grey flat roof
- (3) White double glazed windows
- (4) Light
- (5) White entrance door

P01 Issued for Planning

24.06.22 AW

description date

client

Surrey and Sussex NHS Trust

East Surrey Hospital Canada Avenue Redhill, Surrey, RH1 5RH **Retrospective Planning Application** 

drawing title :

Building 34 : Corridor to Temporary MRI Elevations M to R As Built