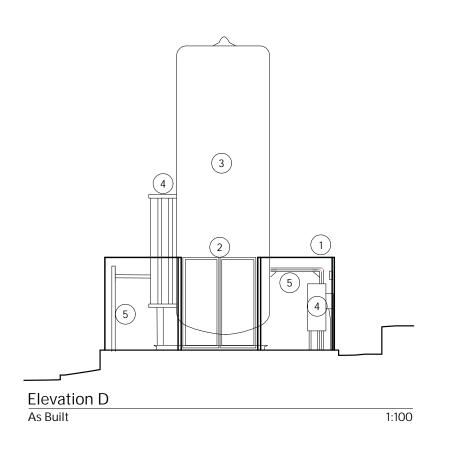

#### KEY TO MATERIALS

- (1) Light grey cladding
- (2) Grey flat roof
- 3 Metal support for modular building
- (4) Concrete support
- 5 Grey RWP
- (6) Dark grey double glazed windows
- (7) Grey spare door
- (8) Ramp with guardrail
- 9 Light
- (10) Grey entrance door
- (11) Vent

Surrey and Sussex NHS Trust

Canada Avenue Redhill, Surrey, RH1 5RH Retrospective Planning Application

drawing title :

Building 38 : Dietetics Office Plan and Elevations As Built