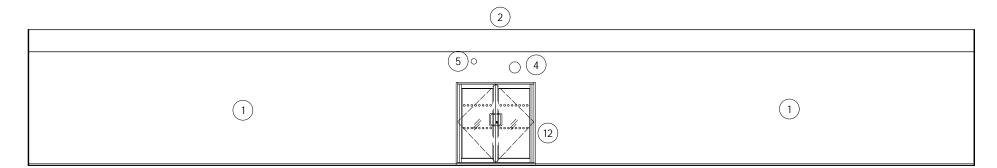

#### Elevation A of Smallfield Ward

As Built 1:100

#### KEY TO MATERIALS

- (1) Blue and grey cladding
- 2 Dark grey flat roof
- (3) Dark grey double glazed windows
- 4 light
- 5 Camera
- 6 Dark grey rwp
- 7 Extract
- 8 Vents
- 9 Air conditioning unit
- (10) Guardrail
- 11) Dark grey plant doors
- (12) Dark grey entrance doors